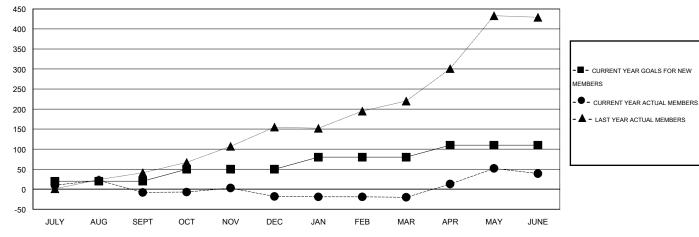

| Members               |                    |                                     |                    |                  |  |  |  |  |  |  |
|-----------------------|--------------------|-------------------------------------|--------------------|------------------|--|--|--|--|--|--|
| RESULTS FOR 2014-2015 |                    |                                     |                    |                  |  |  |  |  |  |  |
| QUARTER               | NEW MEMBER<br>GOAL | CHARTER AND<br>NEW MEMBERS<br>ADDED | DROPPED<br>MEMBERS | NET<br>GAIN/LOSS |  |  |  |  |  |  |
| JULY/AUG/SEPT         | 20                 | 35                                  | 43                 | -8               |  |  |  |  |  |  |
| OCT/NOV/DEC           | 30                 | 36                                  | 46                 | -10              |  |  |  |  |  |  |
| JAN/FEB/MAR           | 30                 | 8                                   | 10                 | -2               |  |  |  |  |  |  |
| APR/MAY/JUNE          | 30                 | 84                                  | 25                 | 59               |  |  |  |  |  |  |

## GOALS AND ACTUAL MEMBERS CUMULATIVE

| DROPPED CLUBS: 2  DROPPED MEMBERS |         | 14 CLUBS OF 51 ADDED 1 OR MORE<br>NEW MEMBERS | GENDER DISTRIBUTION           MALE         908 (73.34%)           FEMALE         330 (26.66%) |     |
|-----------------------------------|---------|-----------------------------------------------|-----------------------------------------------------------------------------------------------|-----|
| DECEASED CLUB CANCELLED           | 2<br>30 | CLICK HERE FOR HEALTH ASSESSMENT DATA         | FAMILY UNIT MEMBERS                                                                           | 220 |
| OTHER                             | 92      | AGGEGGWIENT DATA                              | HEAD OF HOUSEHOLD                                                                             | 69  |
| TOTAL                             | 124     |                                               | NON-HEAD OF HOUSEHOLD                                                                         | 151 |