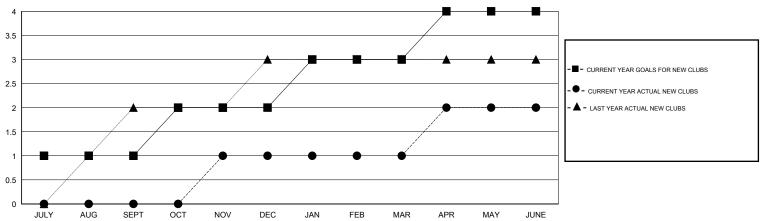

## MONTHLY MEMBERSHIP PROGRESS REPORT

District 305 S2

Results as of: 6/30/2015

GMT: V S Kukreja LOCATION PAKISTAN GMT CA 6

| Clubs                    |                  |           |                  |                  |  |  |  |  |
|--------------------------|------------------|-----------|------------------|------------------|--|--|--|--|
| RESULTS FOR 2014-2015    |                  |           |                  |                  |  |  |  |  |
| QUARTER                  | NEW CLUB<br>GOAL | NEW CLUBS | DROPPED<br>CLUBS | NET<br>GAIN/LOSS |  |  |  |  |
| JULY/AUG/SEPT            | 1                | 0         | 2                | -2               |  |  |  |  |
| OCT/NOV/DEC  JAN/FEB/MAR | 1                | 0         | 0                | 0                |  |  |  |  |
| APR/MAY/JUNE             | 1                | 1         | 0                | 1                |  |  |  |  |

## GOALS AND ACTUAL NEW CLUBS CUMULATIVE